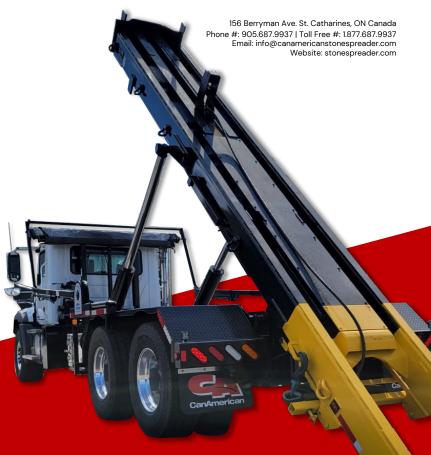

## STRONG. VERSATILE. DURABLE.

CanAmerican's roll-off decks are the answer to so many needs. With many custom options to choose from, these roll-offs are the perfect fit for fleet operators to owner/operators.

#### BUILDING DURABLE, RELIABLE EQUIPMENT

- In-house designed and developed stone slingers.
- Lift axle, hydraulic and dump body installations.
- Providing the highest quality products in trucking.

#### LIFT SYSTEM

- •60,000 lbs. rate capacity
- Deck
  - > 12' x 4' HSS deck rails
  - > 5/8' flat bar wear plate on top of rails
- •8' centre reeving cylinders
- •2 x 7 ½' lift cylinders
- •7/8' reeving cable
- •47' tipping angle